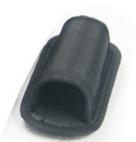

BUZZER HOLE

AUDIO / VIBRATION SWITCH BUTTON

3" RULER

LED FOR LOW VISIBLE

"The Xpointer save your digging time and easy to use"

Xpointer is one of the greatest tool in a treasure hunters arsenal! They can help you locate the exact spot where your treasure lies after it has been discovered with your standard metal detector. Read the below and be sure to watch the pinpointer videos below. Xpointer is a miniaturized powerful metal detector. With the free mount you can clip it on the most metal detectors shaft or shovel handle. You can also put it in the holster to carry on the belt.