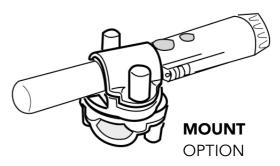

BUZZER HOLE

AUDIO / VIBRATION SWITCH BUTTON

3" RULER

LED FOR LOW VISIBLE

"The Xpointer save your digging time and easy to use"

Xpointer is one of the greatest tool in a treasure hunters arsenal! They can help you locate the exact spot where your treasure lies after it has been discovered with your standard metal detector. Read the below and be sure to watch the pinpointer videos below. Xpointer is a miniaturized powerful metal detector. With the free mount you can clip it on the most metal detectors shaft or shovel handle. You can also put it in the holster to carry on the belt.